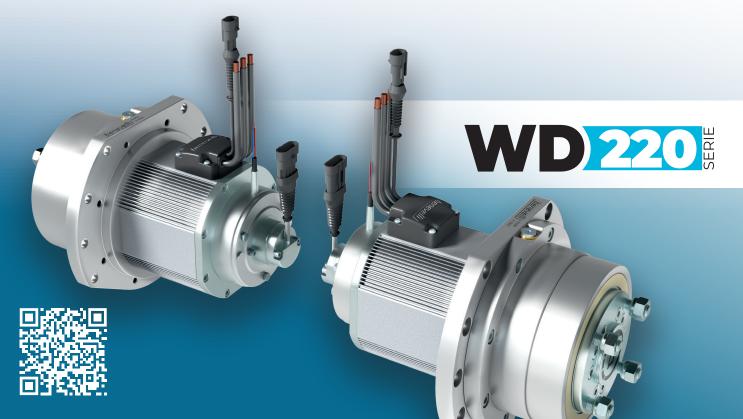

## Engineered to Go All Out.

Electrified wheel drive WD220 Serie utilize high density IPM motors that thanks to permanent magnet design make the unit 50% smaller than a traditional wheel drive.

Water- and Shock-proof WD220 Serie delivers optimal torque and long-life performance required for off-highway mobile equipment.