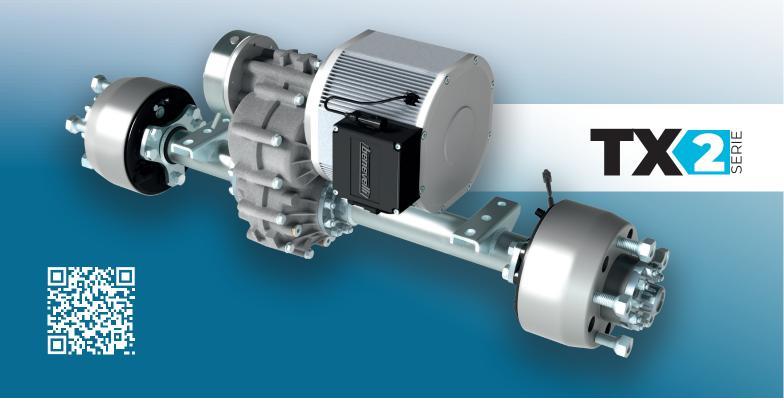

## BUILT FOR ELECTRIFICATION ON AN EPIC SCALE

HIGHLY EFFICIENT
LIGHTWEIGHT

SCALABLE DESIGN
MULTI ANGLE INSTALLATION

The Next Generation e-Transaxle.

The highest power density in a transaxle and a breakthrough 4 axis transmission system with integrated differential.

Exceptional design and precision-machined gears ensuring the most durable transaxle ever, available with IPM or AC waterproof motors, it can be equipped with differential lock device for the most extreme use.