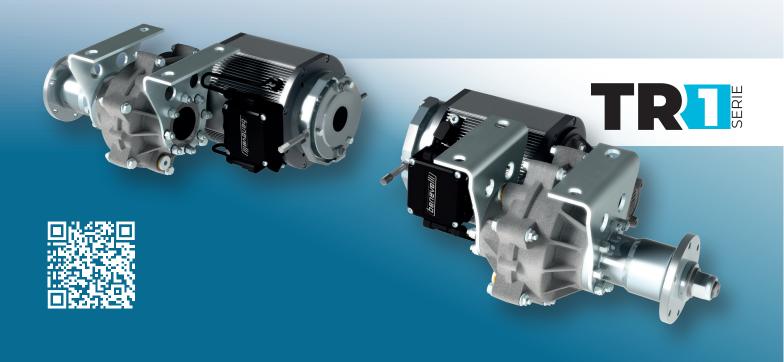

## ELECTRIC ZERO-TURN DRIVE SYSTEM

HIGHLY EFFICIENT

EASY TO INSTALL

HEAVY-DUTY DESIGN

MODULAR SYSTEM

All-in-One Solution ensuring Maximum Flexibility.

Dual drive unit TR1 Serie enables a remarkable level of modularity.

Designed for lawn mowers and light-agricultural machines this unit includes AC or IPM waterproof electric motors along with ultra-quite transmission to push through difficult conditions at maximum efficiency.