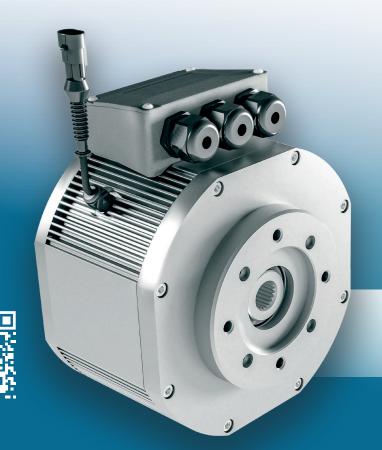

## Lightness Strikes Again.

More Performances, More Efficiency, More Compactness, SMAC Serie is the solution for all vehicle classes: scalable and flexible these motors are designed for the most demanding uses.

SMAC Serie motors have 50 percent less mass and volume than traditional ones, with 25 percent more capability.

Contact us in order to verify technical specs.

www.benevelli.it

| Power (continuous) from | <b>0,5</b> to <b>110</b> kW |
|-------------------------|-----------------------------|
|                         |                             |
| Voltage from            | <b>24</b> to <b>800</b> V   |
|                         |                             |

IP Protection from

| Max Speed | <b>10.000</b> rpm |
|-----------|-------------------|

54 to 6K9K

Efficiency Peak 96%