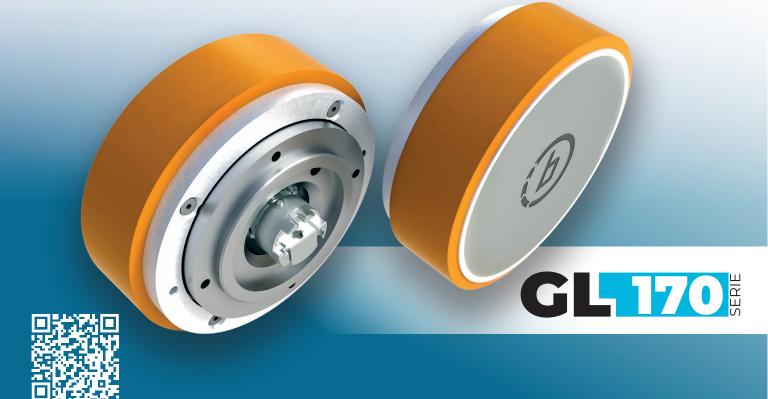

## Mega power. Mini sized.

Compact gearless wheel drives for autonomously navigation robot platforms (AGVs/AMRs), these units consists in a polyurethane wheel with integrated direct drive motor.

The wheel hub motor is designed as a synchronous external rotor one with low moments of inertia and zero backlash.

Contact us in order to verify technical specs.

www.benevelli.it

| Power (peak/wheel)  | up to <b>1</b> kW         |
|---------------------|---------------------------|
|                     |                           |
| Torque (peak/wheel) | up to <b>25</b> Nm        |
|                     |                           |
| Voltage from        | <b>48</b> to <b>600</b> V |
|                     |                           |
| Wheel diameter      | <b>150-170</b> mm         |
|                     |                           |
| Load Capacity up to | 80kg each wheel           |