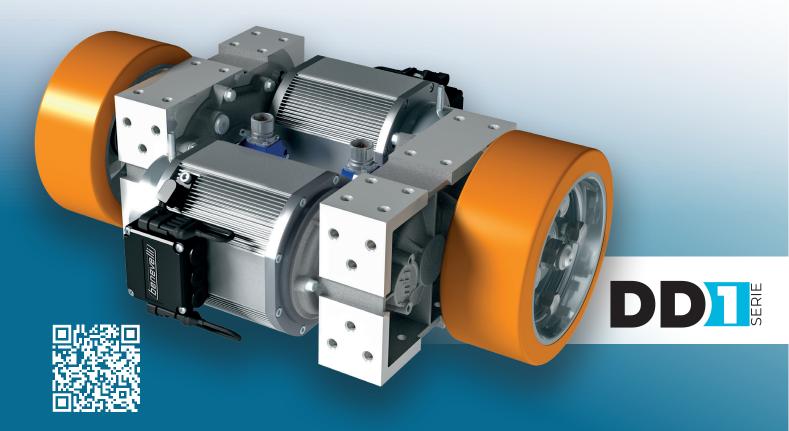

## A New Standard in AGV Market.

DD1 Serie package includes wheel, electric motor, gearbox, safety encoder and EM brake as an all-in-one compact solution.

Easy to install, this unit includes AC or IPM electric motors along with 200mm Polyurethane wheels.

Contact us in order to verify technical specs.

www.benevelli.it

| Power (peak/wheel)  | up to <b>10</b> kW        |
|---------------------|---------------------------|
|                     |                           |
| Torque (peak/wheel) | up to <b>600</b> Nm       |
|                     |                           |
| Voltage from        | <b>24</b> to <b>600</b> V |
|                     |                           |
| Gear Ratios from    | 1:6 to 1:32               |
|                     |                           |
| Load Capacity up to | <b>700</b> kg each wheel  |