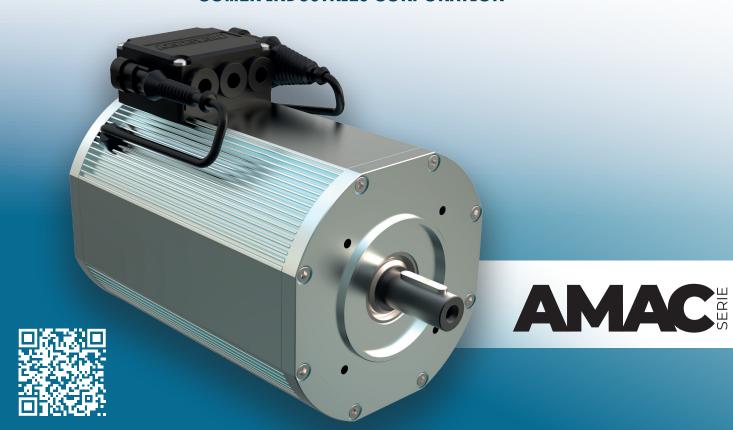

## ASYNCHRONOUS MOTORS RE-INVENTED

MODULAR DESIGN

LOW TO HIGH VOLTAGE

WATERPROOF

EMB READY

Unparalleled Flexibility.

AMAC is the electric motor serie you've always desired, highly industrialized, scalable and adapted for any vehicle class.

AMAC Serie motors are applicable to traction, steerings, hydraulic pumps and are also available with IEC and NEMA flanges.

Contact us in order to verify technical specs.

www.benevelli.it

| Power (continuous) from | <b>0,3</b> to <b>100</b> kW |
|-------------------------|-----------------------------|
|                         |                             |
| Voltage from            | <b>24</b> to <b>800</b> V   |
|                         |                             |
| IP Protection from      | <b>54</b> to <b>67</b>      |
|                         |                             |
| Max Speed               | <b>10.000</b> rpm           |
|                         |                             |
|                         |                             |